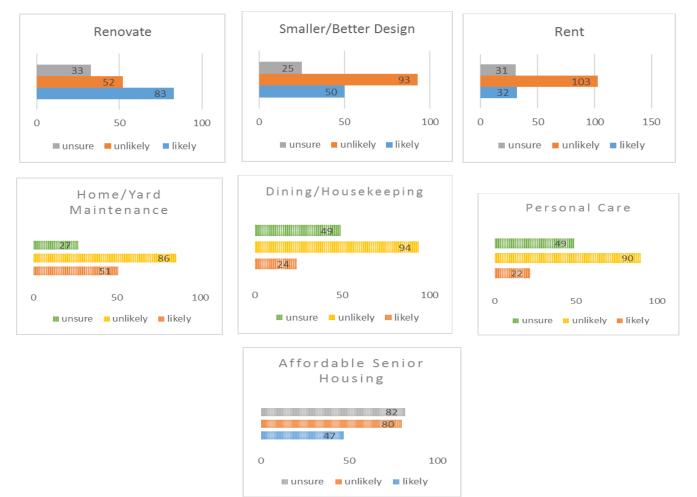

### 14. How likely are you to make each of the following housing choices in future?