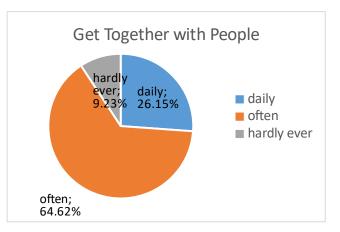

# 9. About how often do you get together in person with friends, family or neighbors?