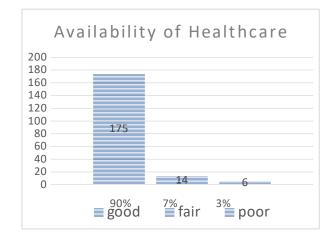

# 8. Do you have family, friends or others living in the area you can call on for help if needed?

7. How would you rate availability of health care in Portland?