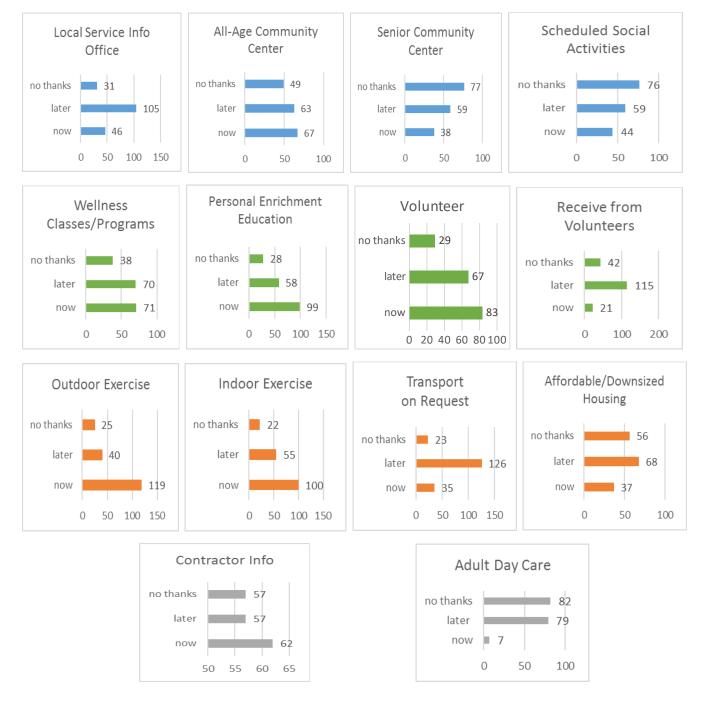

#### 18. Which of the following services would aid you and help in your decision to remain in your home?