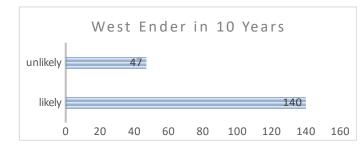

#### 15. How likely is it that you will still be a West End resident 10 years from now?