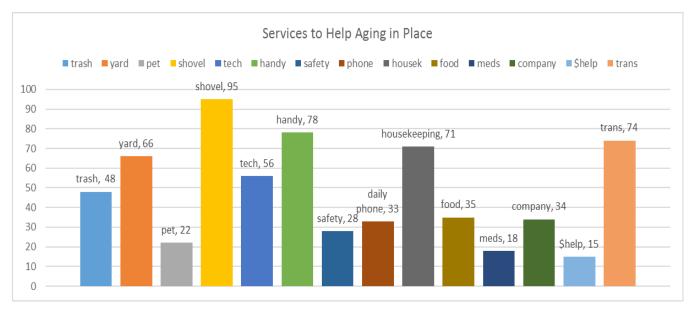

#### 18. Which of the following services would aid you and help in your decision to remain in your home?