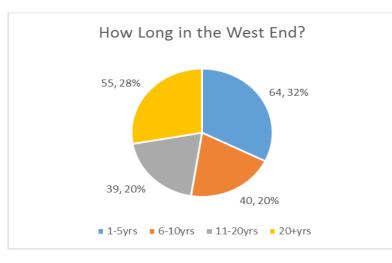

## West End Community Action Network (WECAN-AIP) 2016

Total respondents = 201 (greater West End, Parkside, 100 State Street, Harbor Terrace, Survey Monkey)

1. How long have you lived in your current home?