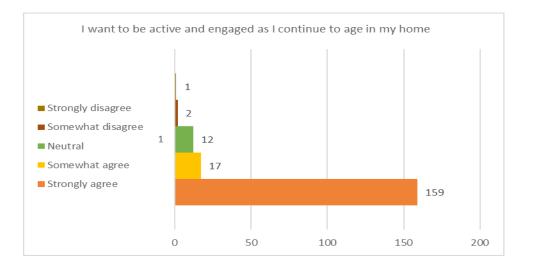

Portland?

# 9. About how often do you get together in person with friends, family or neighbors?



## 10. If/when you are no longer driving, how would you get around town?



### 11. Do you find it difficult to walk in your neighborhood?



## **12.** Is it hard to find reliable and affordable service for home maintenance, repairs or improvements?



### 14. How likely are you to make each of the following housing choices in future?



#### 15. How likely is it that you will still be a West End resident 10 years from now?



#### 16.Do you see a need for yourself, now or in future, for the following services?





#### 18. Which of the following services would aid you and help in your decision to remain in your home?

### 20. To what extent do you agree with the following statements?