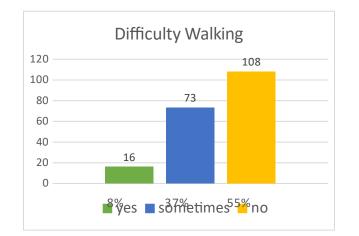

| 55- | 65- | 75- | ≥85 | <55                   | 55- | 65- | 75- | ≥85 | <55             | 55- | 65- | 75- | ≥85 |
|                   | 64  | 74  | 84  |     |                       | 64  | 74  | 84  |     |                 | 64  | 74  | 84  |     |
| 12                | 48  | 93  | 42  | 6   | 9                     | 22  | 48  | 27  | 2   | 19              | 0   | 1   | 0   | 0   |





# 8. Do you have family, friends or others living in the area you can call on for help if needed?





7. How would you rate availability of health care in Portland?

# 9. About how often do you get together in person with friends, family or neighbors?



## 10. If/when you are no longer driving, how would you get around town?



### 11. Do you find it difficult to walk in your neighborhood?



## **12.** Is it hard to find reliable and affordable service for home maintenance, repairs or improvements?



### 14. How likely are you to make each of the following housing choices in future?



#### 15. How likely is it that you will still be a West End resident 10 years from now?



#### 16.Do you see a need for yourself, now or in future, for the following services?





#### 18. Which of the following services would aid you and help in your decision to remain in your home?

### 20. To what extent do you agree with the following statements?