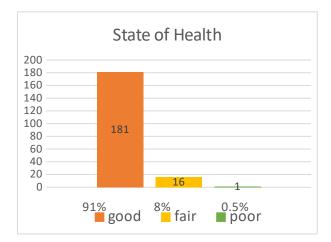

# 8. Do you have family, friends or others living in the area you can call on for help if needed?

7. How would you rate availability of health care in Portland?