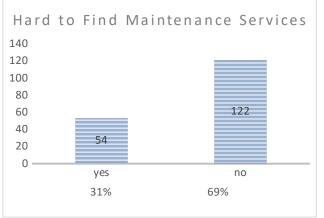

## **12.** Is it hard to find reliable and affordable service for home maintenance, repairs or improvements?