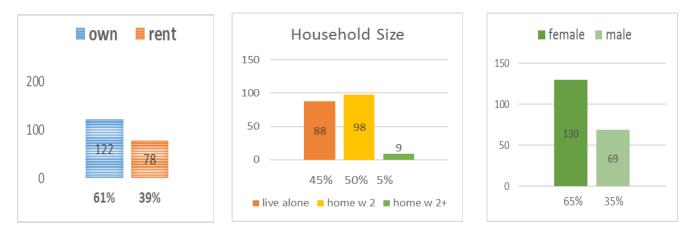

#### 2. Do you own or rent?

3. How many people live in your household?

4. Are you male or female?