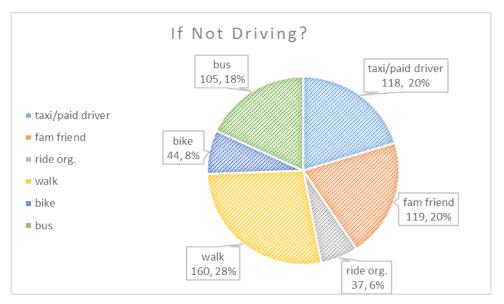

-|-----|-----|-----------------|-----|-----|-----|-----|
| <55               | 55- | 65- | 75- | ≥85 | <55                   | 55- | 65- | 75- | ≥85 | <55             | 55- | 65- | 75- | ≥85 |
|                   | 64  | 74  | 84  |     |                       | 64  | 74  | 84  |     |                 | 64  | 74  | 84  |     |
| 12                | 48  | 93  | 42  | 6   | 9                     | 22  | 48  | 27  | 2   | 19              | 0   | 1   | 0   | 0   |





# 8. Do you have family, friends or others living in the area you can call on for help if needed?





7. How would you rate availability of health care in Portland?

# 9. About how often do you get together in person with friends, family or neighbors?



## 10. If/when you are no longer driving, how would you get around town?



### 11. Do you find it difficult to walk in your neighborhood?



## **12.** Is it hard to find reliable and affordable service for home maintenance, repairs or improvements?



### 14. How likely are you to make each of the following housing choices in future?



#### 15. How likely is it that you will still be a West End resident 10 years from now?



#### 16.Do you see a need for yourself, now or in future, for the following services?





#### 18. Which of the following services would aid you and help in your decision to remain in your home?

### 20. To what extent do you agree with the following statements?