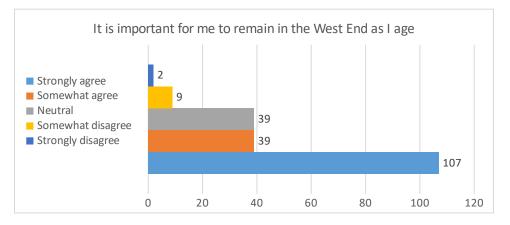

in Portland?

# 9. About how often do you get together in person with friends, family or neighbors?



## 10. If/when you are no longer driving, how would you get around town?



### 11. Do you find it difficult to walk in your neighborhood?



## **12.** Is it hard to find reliable and affordable service for home maintenance, repairs or improvements?



### 14. How likely are you to make each of the following housing choices in future?



#### 15. How likely is it that you will still be a West End resident 10 years from now?



#### 16.Do you see a need for yourself, now or in future, for the following services?





#### 18. Which of the following services would aid you and help in your decision to remain in your home?

### 20. To what extent do you agree with the following statements?